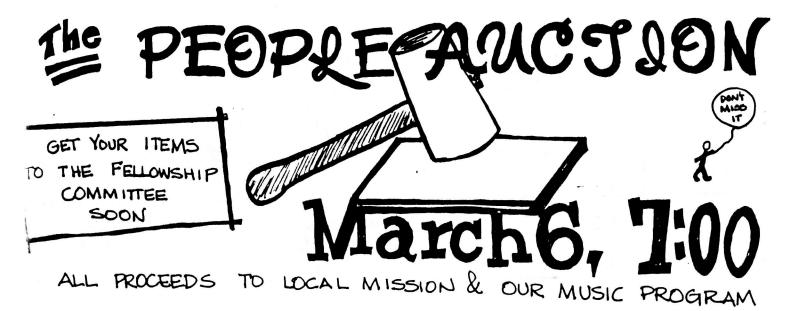

## GRAFITTI ANYONE?

Here is a chance to write or draw what ever you want on the floor of the new building. You can buy a 4' x 8' sheet of floor for \$10.00 and leave your message to the generations to come. We will open the building at 11:50, right after Church School, and you can spray paint, crayon ... go nuts! The money will go to our new mission/music fund and be spent with the auction proceeds. JAN. 24th.